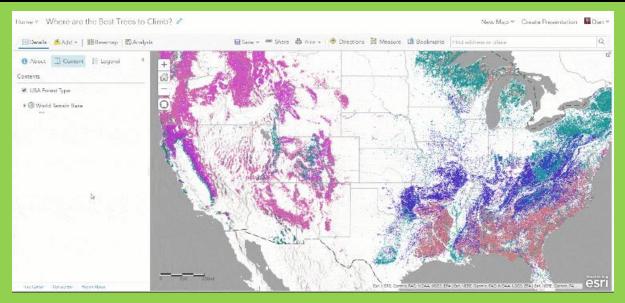

To start, let's open up the map online. Click here. On the left side, click on Legend and you will see each type of tree and its color on the map.

We are going to look up each of the tree types online and give them a climbing grade: Cannot Climb, Bad for Climbing, Good for Climbing, Best for Climbing. Each grade will have a color.