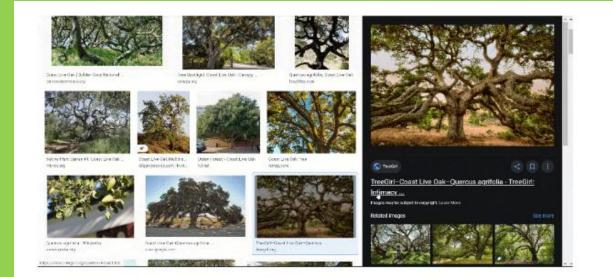

Step 2: Search for each tree by right clicking on the tree name and select "Search Google for" or copy and paste the name into your browser and search for an image. Give the tree a grade. I think the Coast Live Oak is Best for Climbing.