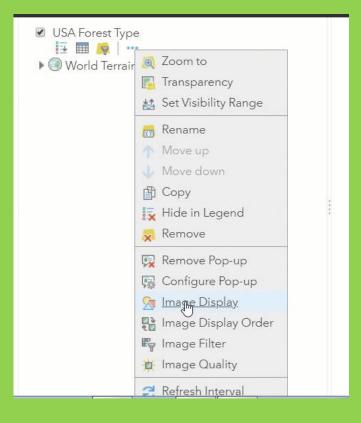

Now we are ready to start changing the current map into the climbing map. Here are the steps:

Step 1: Go into Image Display on the USA Forest Type layer

| Render  | er                    |                      |     |                                |   |
|---------|-----------------------|----------------------|-----|--------------------------------|---|
| User D  | efined Rer            | derer                |     |                                | - |
|         | Enhancen<br>ogy Type: | ient                 |     |                                |   |
| Unique  | values                |                      |     |                                | - |
| Field   |                       | Class_Na             | me  |                                | - |
| Color R | amp                   |                      |     |                                |   |
|         |                       |                      |     |                                | - |
|         |                       |                      |     |                                |   |
| Symbol  | Va                    | lue                  |     | Label                          |   |
|         |                       |                      |     |                                |   |
|         | Jack                  | Pine                 |     | Jack Pine                      |   |
|         | Red                   | Pine                 | P   | Red Pine                       |   |
|         | Eastern \             | Vhite Pine           | Eas | tern White Pine                |   |
|         |                       | n White<br>ern Hemlo |     | astern White<br>/Eastern Hemlo |   |