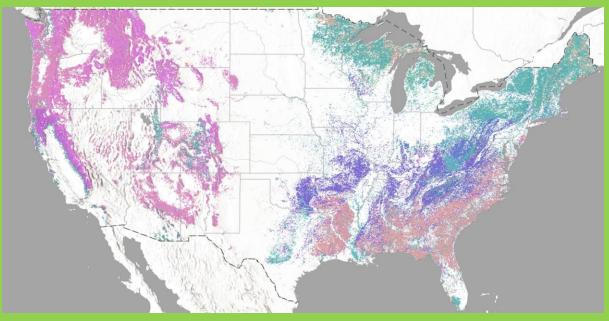

There are so many ways to map trees. Sometimes the best way to start a map is by asking a question, such as "What is the most common tree in every forest in the United States?"

That map looks like this.

There are 144 different colors on that map, each for a different type of tree. We can also change the map and use colors to tell a different story. I can think of a few, how about you?

What is the color of the tree leaf or needle?