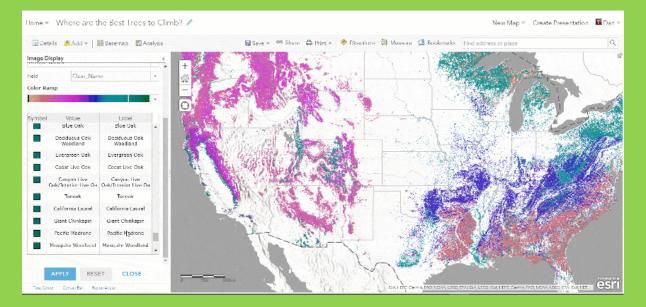

There are so many ways to map trees. Sometimes the best way to start a map is by asking a question, such as "What is the most common tree in every forest in the United States?"

That map looks like this.

There are 144 different colors on that map, each for a different type of tree. We can also change the map and use colors to tell a different story. I can think of a few, how about you?

What is the color of the tree leaf or needle?